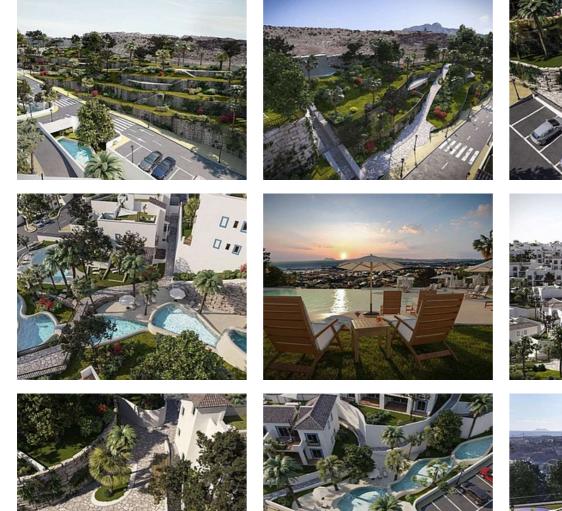

## Location: Benahavís

This development provides the perfect balance between convenience and authenticity. These stunning two and three bed apartments offer stylish open plan living with modern conveniences to create an idyllic haven to relax and unwind. Every detail has been considered within the design including extensive sports and leisure facilities set within luscious landscaped gardens boasting stunning views of the Mediterranean.

It has been designed to stimulate the senses. As you stroll down the quaint alleyways, meet friends and neighbours in the village squares or amble around the stunning plateaued gardens; you will be surrounded by the heady aroma of the tropical flowers and the sound of flowing water. From fountains and cascades to a specially designed river for the whole family to paddle through, your senses will be overwhelmed with the beauty and elegance of the complex.